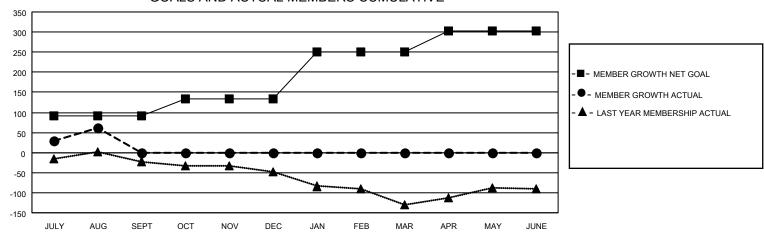

## Results as of: 8/31/2022

**LOCATION: ALABAMA** 

| Clubs                 |               |           |               | Members               |                           |                         |                                                    |
|-----------------------|---------------|-----------|---------------|-----------------------|---------------------------|-------------------------|----------------------------------------------------|
| RESULTS FOR 2022-2023 |               |           |               | RESULTS FOR 2022-2023 |                           |                         |                                                    |
| QUARTER               | NEW CLUB GOAL | NEW CLUBS | DROPPED CLUBS | QUARTER               | MEMBER GROWTH NET<br>GOAL | MEMBER GROWTH<br>ACTUAL | DROPPED<br>MEMBERS ACTUAL<br>(including transfers) |
| JULY/AUG/SEPT         | 1             | 2         | 1             | JULY/AUG/SE           | :PT 92                    | 102                     | 39                                                 |
| OCT/NOV/DEC           | 2             | 0         | 0             | OCT/NOV/DE            | C 42                      | 0                       | 0                                                  |
| JAN/FEB/MAR           | 1             | 0         | 0             | JAN/FEB/MAF           | 117                       | 0                       | 0                                                  |
| APR/MAY/JUNE          | 1             | 0         | 0             | APR/MAY/JUN           | NE 52                     | 0                       | 0                                                  |

## GOALS AND ACTUAL MEMBERS CUMULATIVE

| DROPPED CLUBS: 1 |    | 29 CLUBS OF 114 ADDED 1 OR<br>MORE NEW MEMBERS | GENDER DISTRIBUTION               |                |  |
|------------------|----|------------------------------------------------|-----------------------------------|----------------|--|
|                  |    |                                                | MALE                              | 1,829 (65.07%) |  |
|                  |    |                                                | FEMALE                            | 981 (34.90%)   |  |
| DROPPED MEMBERS  |    |                                                | NON BINARY                        | 1 (0.04%)      |  |
| DECEASED         | 4  |                                                | PREFER NOT TO ANSWER              | 0 (0.00%)      |  |
| CLUB CANCELLED   | 0  |                                                | TOTAL FAMILY UNIT MEMBERS         | 485            |  |
| OTHER            | 35 | CLICK HERE FOR CUMULATIVE                      | TOTAL PAIVILT UNIT WEWBERS        | 400            |  |
| TOTAL            | 39 | MEMBERSHIP DATA                                | FAMILY MEMBERS PAYING HAL<br>DUES | 249            |  |