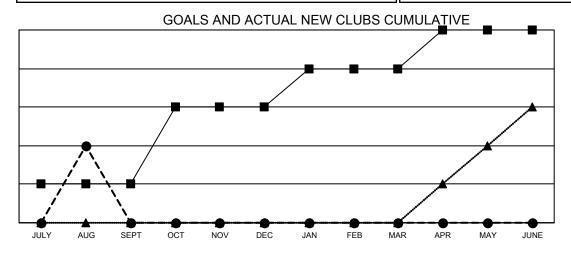

## Results as of: 8/31/2022

**LOCATION: ALABAMA** 

| Clubs                 |               |           |               | Members               |                           |                         |                                                    |
|-----------------------|---------------|-----------|---------------|-----------------------|---------------------------|-------------------------|----------------------------------------------------|
| RESULTS FOR 2022-2023 |               |           |               | RESULTS FOR 2022-2023 |                           |                         |                                                    |
| QUARTER               | NEW CLUB GOAL | NEW CLUBS | DROPPED CLUBS | QUARTER               | MEMBER GROWTH NET<br>GOAL | MEMBER GROWTH<br>ACTUAL | DROPPED<br>MEMBERS ACTUAL<br>(including transfers) |
| JULY/AUG/SEPT         | 1             | 2         | 1             | JULY/AUG/SE           | :PT 92                    | 102                     | 39                                                 |
| OCT/NOV/DEC           | 2             | 0         | 0             | OCT/NOV/DE            | C 42                      | 0                       | 0                                                  |
| JAN/FEB/MAR           | 1             | 0         | 0             | JAN/FEB/MAF           | 117                       | 0                       | 0                                                  |
| APR/MAY/JUNE          | 1             | 0         | 0             | APR/MAY/JUN           | NE 52                     | 0                       | 0                                                  |

- CURRENT YEAR GOALS FOR NEW CLUBS
- ● CURRENT YEAR ACTUAL NEW CLUBS
- ▲ LAST YEAR ACTUAL NEW CLUBS